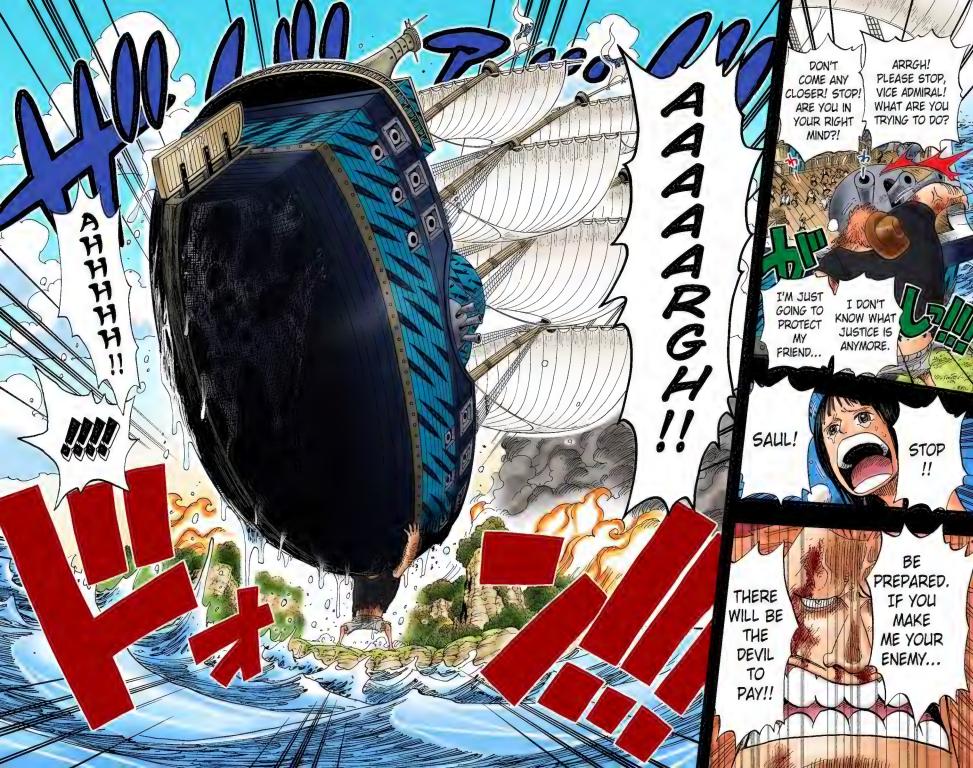

THIS SEED THAT SAUL PROTECTED --I WONDER WHAT SHE WILL GROW UP TO BE ..

I AM NOT AN ALLY ... IF YOU ATTEMPT ANYTHING ...

I WILL BE THE FOE WHO WILL COME AFTER YOU FIRST.

AND REMEMBER THIS.

IF YOU KEEP GOING STRAIGHT AHEAD IN YOUR LITTLE BOAT, YOU WILL MAKE LANDFALL.

I HAVE DRAWN LINES OF ICE IN THE SEA.

IF YOU WANT TO DIE A PAINFUL DEATH ... YOU ARE ALSO FREE TO CHOOSE THAT.

NO ONE CAN BE SAVED.

MY MOTHER IS ON THE ISLAND ...